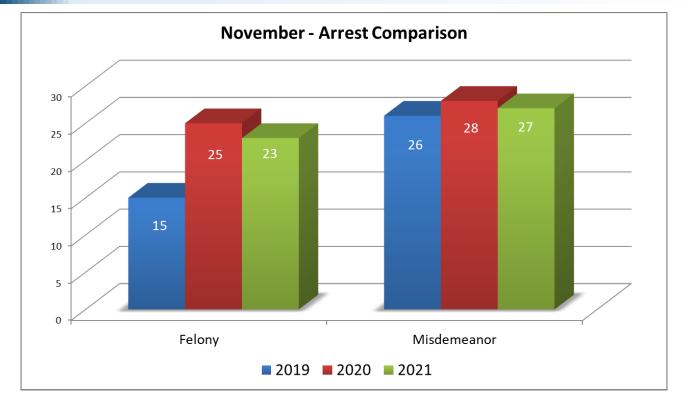

#### ARRESTS

|                      | November<br>2019 | November<br>2020 | Percent<br>of Change<br>19/20 | November<br>2021 | Percent<br>of Change<br>20/21 |    |
|----------------------|------------------|------------------|-------------------------------|------------------|-------------------------------|----|
|                      |                  | Arrests          |                               |                  |                               |    |
| Felony               | 15               | 25               | 67%                           | 23               | -                             | 8% |
| Health & Safety Code | 1                | 2                | 100%                          | 2                | 0%                            |    |
| Penal Code           | 13               | 21               | 62%                           | 20               | -5%                           |    |
| Vehicle Code         | 1                | 2                | 100%                          | 1                | -50%                          |    |
| Misdemeanor          | 26               | 28               | 8%                            | 27               | -                             | 4% |
| Health & Safety Code | 5                | 8                | 60%                           | 8                | 0%                            |    |
| Penal Code           | 16               | 15               | -6%                           | 13               | -13%                          |    |
| Vehicle Code         | 5                | 5                | 0%                            | 6                | 20%                           |    |