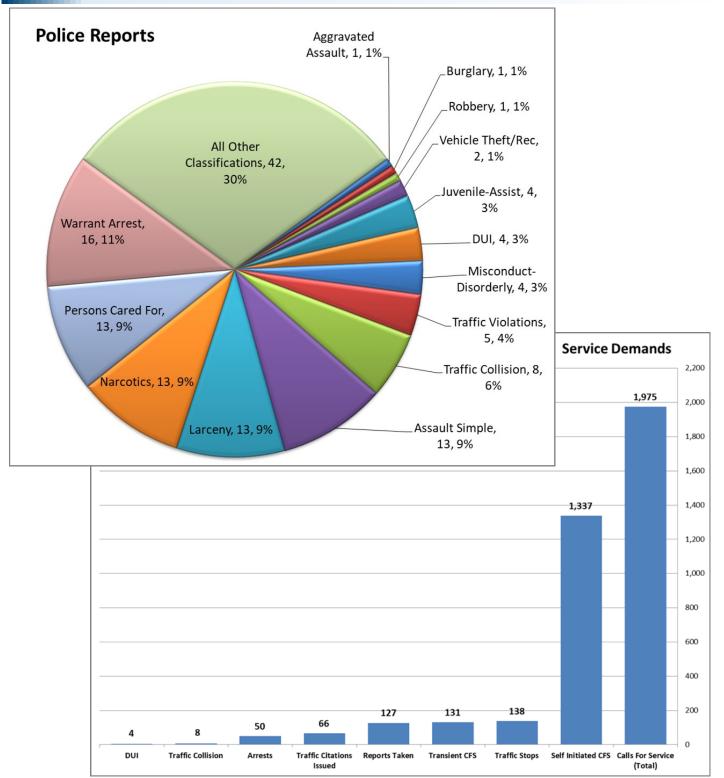

#### POLICE REPORTS AND SERVICE DEMANDS

#### ARRESTS

|                      | November<br>2019 | November<br>2020 | Percent<br>of Change<br>19/20 | November<br>2021 | Percent<br>of Change<br>20/21 |    |
|----------------------|------------------|------------------|-------------------------------|------------------|-------------------------------|----|
|                      |                  | Arrests          |                               |                  |                               |    |
| Felony               | 15               | 25               | 67%                           | 23               | -                             | 8% |
| Health & Safety Code | 1                | 2                | 100%                          | 2                | 0%                            |    |
| Penal Code           | 13               | 21               | 62%                           | 20               | -5%                           |    |
| Vehicle Code         | 1                | 2                | 100%                          | 1                | -50%                          |    |
| Misdemeanor          | 26               | 28               | 8%                            | 27               | -                             | 4% |
| Health & Safety Code | 5                | 8                | 60%                           | 8                | 0%                            |    |
| Penal Code           | 16               | 15               | -6%                           | 13               | -13%                          |    |
| Vehicle Code         | 5                | 5                | 0%                            | 6                | 20%                           |    |

## TRAFFIC

|                   | November<br>2019 | November<br>2020<br>Traffic | Percent<br>of Change<br>19/20 | November<br>2021 | Percent<br>of Change<br>20/21 |
|-------------------|------------------|-----------------------------|-------------------------------|------------------|-------------------------------|
| Citations         | 37               | 67                          | 81%                           | 66               | -1%                           |
| Traffic Stops     | 101              | 175                         | 73%                           | 138              | -21%                          |
| DUI               | 4                | 8                           | 100%                          | 4                | -50%                          |
| Traffic Collision | 6                | 11                          | 83%                           | 8                | -27%                          |

#### DISPATCH

|                         | November<br>2019 | November<br>2020 | Percent<br>of Change<br>19/20 | November<br>2021 | Percent<br>of Change<br>20/21 |
|-------------------------|------------------|------------------|-------------------------------|------------------|-------------------------------|
|                         |                  | Dispatch         |                               |                  |                               |
| Calls for Service (CFS) | 1,648            | 2,126            | 29%                           | 1,975            | -7%                           |
| Transient Related       | 81               | 154              | 90%                           | 131              | -15%                          |
| CFS Average 24 hr.      | 53               | 76               | 43%                           | 68               | -11%                          |
| Priority 1              |                  |                  |                               |                  |                               |
| Response Time           | 5:08             | 4:38             | 0:30                          | 4:55             | 0:17                          |

#### REPORTS

|                 | November<br>2019 | November<br>2020 | Percent<br>of Change<br>19/20 | November<br>2021 | Percent<br>of Change<br>20/21 |  |  |  |  |
|-----------------|------------------|------------------|-------------------------------|------------------|-------------------------------|--|--|--|--|
| Reports         |                  |                  |                               |                  |                               |  |  |  |  |
| General Crime   | 160              | 164              | 3%                            | 127              | -23%                          |  |  |  |  |
| 5150 W.I.       | 11               | 11               | 0%                            | 9                | -18%                          |  |  |  |  |
| Field Interview | 6                | 25               | 317%                          | 6                | -76%                          |  |  |  |  |